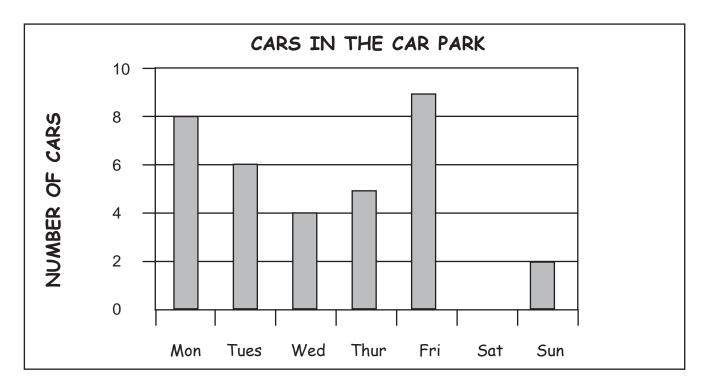

Bottle Box

Can Box

(4 marks - 1 each for a, b, c and d)

3a. How many cars were in the car park on Monday? Write your answer in the box.

**3b**. What is the difference between the number of cars in the car park on Wednesday and Friday? Write your answer in the box.

- 3c. There were 4 cars in the car park on Saturday.

  Draw the bar on the chart.
- 3d. How many cars were in the car park altogether on Tuesday and Sunday? *Tick* ( $\square$ ) one box.

| 6 cars 7 cars | 8 cars |
|---------------|--------|
|---------------|--------|