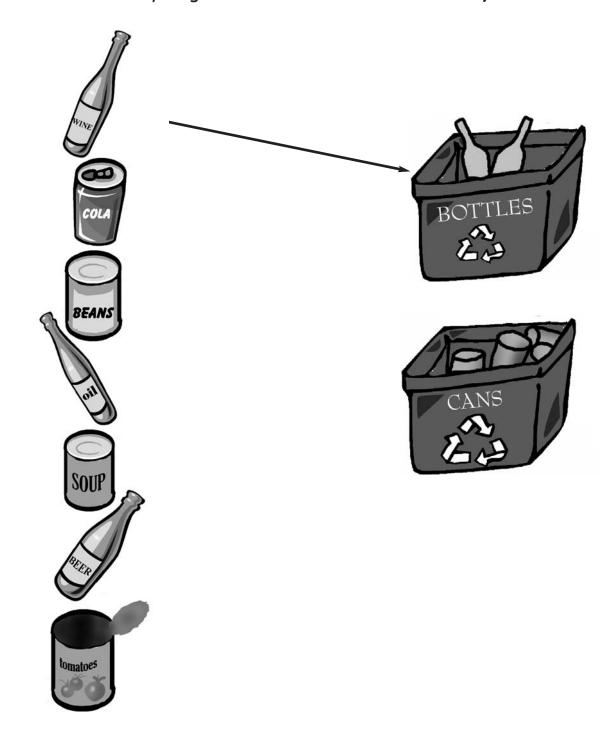

(4 marks - 3 for a and 1 for b)

2a. Sort the following items by type - draw a line to put them in the correct recycling box. One has been done for you.

2b. Which recycling box has the most items? Tick ( $\square$ ) one box.

Bottle Box

Can Box

(4 marks - 1 each for a, b, c and d)

3a. How many cars were in the car park on Monday? Write your answer in the box.

**3b**. What is the difference between the number of cars in the car park on Wednesday and Friday? Write your answer in the box.