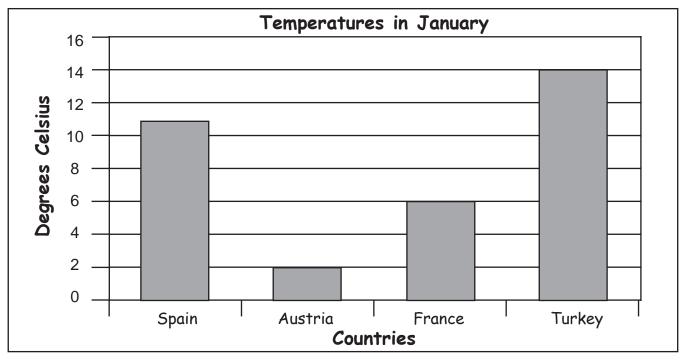

| T-Shirts | Jumpers |  | Shorts |  |
|----------|---------|--|--------|--|
|----------|---------|--|--------|--|

(5 marks - 1 each for a, b, c, d and e)

| 5a. | Look at the | he bar ch | art. What | is the t | emperature | in France in |
|-----|-------------|-----------|-----------|----------|------------|--------------|
|     | January?    | Write yo  | ur answer | in the   | box below. |              |

5b. Which country has a temperature equal to 14° Celsius in January? Write your answer in the box below.

| Answer: |
|---------|
|---------|

5c. Which country has the lowest temperature in January? Write your answer in the box below.

| Answer: |  |
|---------|--|
|---------|--|

5d. Which country has a temperature of between 10° Celsius and 12° Celsius? Write your answer in the box below.

| Answer: |
|---------|
|---------|

**5e**. The temperature in France is greater than the temperature in Austria. Is this true or false? **Tick** ( $\boxtimes$ ) one box.

| TRUE |  | FALSE |  |
|------|--|-------|--|
|------|--|-------|--|

(5 marks - 1 each for a, b and c and 2 for d)

The table shows the number of free minutes per week, for 4 mobile phones.

| Phones   | Free minutes<br>every week |  |
|----------|----------------------------|--|
| Nora's   | 85                         |  |
| Sanjay's | 75                         |  |
| Sam's    | 80                         |  |
| Dileep's | 45                         |  |